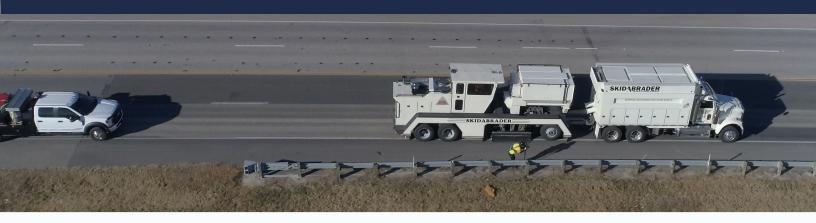

## THE PROCESS

One significant visual issue on roads is the stark contrast created by uneven surface grinding. Skidabrader's specialized equipment is designed to blend the surface texture and minimize the visibility of these lines, effectively addressing this problem. Depending on the depth of the original grinding, Skidabrader's process can remove scarring from 80% to 100%, enhancing the road's appearance and overall surface quality. This process creates a more uniform look and feel for drivers, highlighting Skidabrader's expertise and commitment to quality.

### **ALWAYS ON POINT**

- Reduction of tire grabbing
- Noise reduction
- Restoration of friction for the lane
- Restoration of 6-foot-wide lanes
- Elimination of road glare
- Cost-effective solutions
- High production rates
- No debris or cast-off left behind
- Lane markings and reflectors can remain intact or be removed
- Quick mobilization at legal speeds for emergency situations