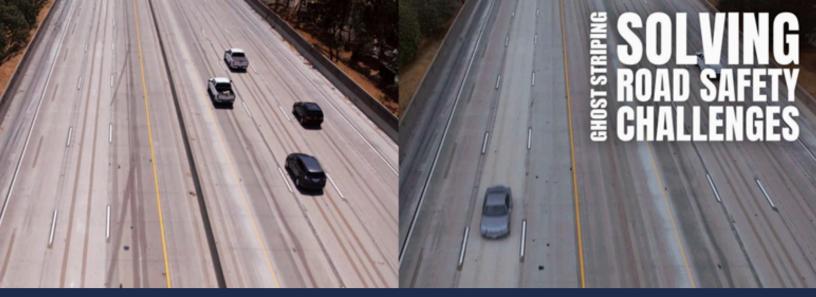

#### THE PROBLEM

**Ghost striping** refers to conflicting stripes or markings, typically resulting from mainline lateral shifts or detours. These conflicting markings present a **safety hazard** to the traveling public by misdirecting or adding to driver confusion.

#### THE SOLUTION

**Blank Canva**s is the process of uniformly treating the width of the pavement in such a manner that color and texture contrast of ghost striping is remediated, utilizing Pavement Texturing to achieve the desired pavement surface

#### **BOTTOM LINE**

**Ghost striping** is a significant concern across the United States and is commonly associated with erratic driving behaviors such as lane weaving or sudden lane changes, increased DOT liability, and citizen complaints referencing safety concerns.